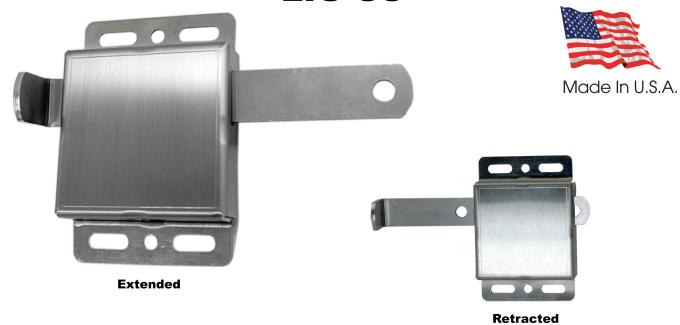

## **Features**

- All Stainless Steel Design
- Heavy Duty Frame
- Attractive #4 Finish
- Spring Assisted Bolt
- Dual Lock-Out Holes
- Surface Mounted
- Fits 2" or 3" Garage Door Track

Material: 304 Stainless Steel

Finish: #4 Stainless
Frame Height: 4-7/8"
Frame Width: 3-1/4"
Frame Depth: 7/8"
Bolt: 1" x 1/8" Flat

**Bolt Extended Projection** 3-1/4" (From Frame)

**Bolt Travel: 2-3/4"** 

**Bolt Retracted Projection:** 1/2" (From Frame) **Bolt Projection:** 3/8" (From Mounting Surface)

**Lock Hole Diameters: 3/8"** 

**Lock Hole Position:** 2-3/4" (Center of hole from frame) **Mounting Hole Distance:** 4" (Top to Bottom- Center of Holes)

**Mounting Hole Diameter 5/16**"

Great for any application exposed to wet or corrosive conditions!