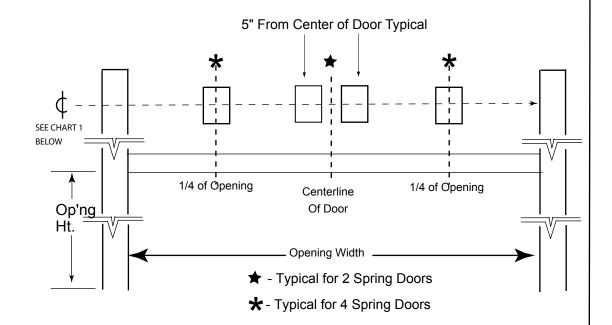

| (1)           | Drum                                    | Lift          | Bearing Plate | Center of Shaft        |  |  |
|---------------|-----------------------------------------|---------------|---------------|------------------------|--|--|
|               | 400-12<br>5250-18<br>800-32<br>400-54   | Standard      | 3-3/8"        | Door Height + 13-1/2"  |  |  |
|               |                                         | Standard      | 4-3/8"        | Door Height + 13-1/2"  |  |  |
|               |                                         | Standard      | 5"            | Door Height + 13-1/2"  |  |  |
| $\wedge$      |                                         | High Lift     | 4-3/8"        | True Highlift + 5-1/2" |  |  |
| $( \mid \Box$ | 5250-54                                 | High Lift     | 4-3/8"        | True Highlift + 5-1/2" |  |  |
| $\Box$        | 5750-120                                | High Lift     | 5"            | True Highlift + 5-1/2" |  |  |
| '□            | 6375-164                                | High Lift     | 6"            | True Highlift + 5-1/2" |  |  |
|               | 850-11                                  | Vertical Lift | 5"            | Door Height x 2 + 12"  |  |  |
|               | 1100-18                                 | Vertical Lift | 6"            | Door Height x 2 + 12"  |  |  |
|               | Based on Typical Installations 3" Track |               |               |                        |  |  |