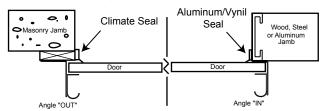

## **JAMB PREPARATION:**

| SIDEROOM REQUIREMENTS<br>2" TRACK |                           |               |  |  |  |
|-----------------------------------|---------------------------|---------------|--|--|--|
| WOOD JAMBS                        | STEEL JAMBS MASONRY JAMBS |               |  |  |  |
| 4-1/2"                            | 5"                        | " 5"          |  |  |  |
| 3" TRACK                          |                           |               |  |  |  |
| WOOD JAMBS                        | STEEL JAMBS               | MASONRY JAMBS |  |  |  |
| 5"                                | 5-1/2"                    | 5-1/2"        |  |  |  |