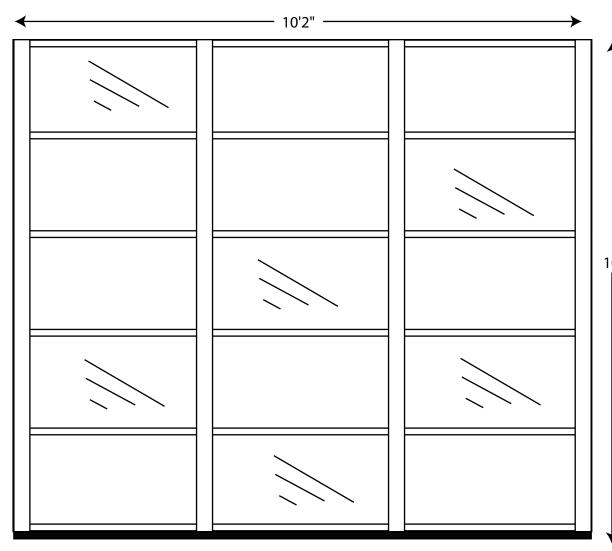

## Full View Aluminum Door with 5/8" Insulated Plexiglass Panels

End Stile width - 3"
Center Stile Width - 3"
Top and Bottom Rails - 1"