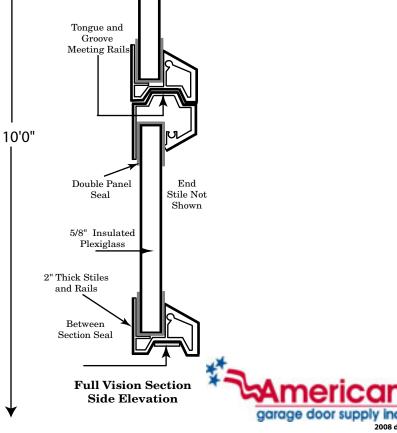

## Full View Aluminum Door with 5/8" Insulated Plexiglass Panels

End Stile width - 3"
Center Stile Width - 3"
Top and Bottom Rails - 1"

## -Specifications-

Doors Shall Be Sectional Overhead Type As Manufactured By American Garage Door Supply Inc.

1. Door Sections- Survivor Full Vision

Glazing- 1/8" Tempered Glass with U.V absorber.

Frame-Rails And Stiles- Heavy duty extruded aluminum meeting rails to be of tongue and groove design for weathertight closure with beveled rails to eliminate moisture accumulation.